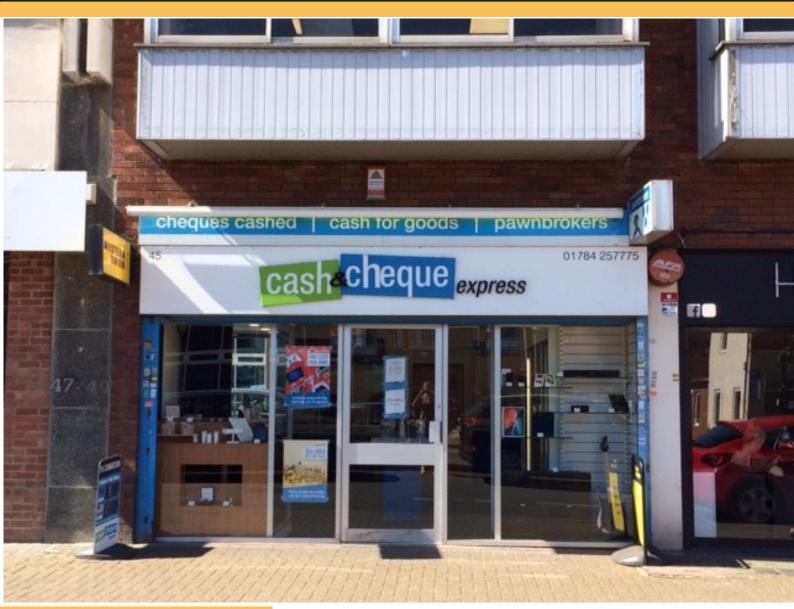

# 45 CHURCH ROAD, ASHFORD TW15 2TQ

# LOCATION

Ashford is a west London suburb situated to the south of Heathrow. The town benefits from good access to the motorway network via Junction 13 of the M25 motorway from the A30.

The premises are located on Church Road in a busy parade opposite Ashford Library. Other operators in the parade include a hairdressers, convenience store and Wimpey as well as the offices of Ashford House.

# DESCRIPTION

The property comprises a ground floor retail premises with kitchen and WC to the rear.

The property benefits from suspended ceiling with LED lighting, air conditioning, fully glazed aluminium shop front and roller shutters to the front and rear.